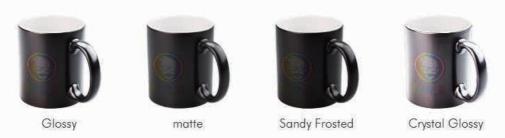

11A Sublimation 11oz White (Grade A φ 8.2×H9.5cm)



SWM11AH Sublimation 11oz White Mug With Heart Handle



SIHM11A Sublimation 11oz High **Quality Inner** &Handle Color Mug



SFM11A Sublimation 11oz High Quality Fringe Color Mugrim and handle



SCM11A Sublimation 11oz High **Quality Inner Color Mug** 



SMCRH11 Mug With Heart Handle



11oz Sublimaiton Inner Color11oz Sublimaiton Mug Color 11oz Sublimaiton Mug Color Rim and Heart Handle



SMCRWH11 Inner and White Heart Handle









SWM11A

White Mug Grade AA

SLCM11

SCICM11P

SWM15

Sublimation 11oz Luminous Sublimation 11oz Luminous Sublimation 11oz Inner Color15oz Sublimation White Color Mug (black, Red, blue) Mug With Heart Handle Ceramic Mug Grade A Core Shape



## 11 oz Full Color Change Sublimation Magic Mug Round Handle



## 11oz Full Color Change Sublimation Magic Mug Heart Handle





SBM11 11oz Sublimation Bone in China White Mug 10oz



SWM11M 11oz Sublimation Matte Frosted Matte White Mug



SWM06 6oz Top Quality Sublimation 12oz Sublimation White White Ceramic Coffee Mug Latte Mug (Cone Shape)



SWL12



SWL17 17oz Sublimation White Latte Mug (Cone Shape)



**SCMS** Sublimation Coffee Mug Sets with plate



SWM11HS 11oz Sublimation White Mug11oz Sublimation High Quality With Heart Shape Grade AAA



SCWM11AW Couple Mugs Grade AA



SFHM11 11oz Sublimation Footable Handle White Mug Grade AA



SFHM11M 11oz Sublimation White Motto Mug within Inside Decorating Grade AAA



SFHM11V 11oz Sublimation White Motto Mug within Inside Decorating Grade AAA



SFHM11HB 11oz Sublimation White Motto Mua within I