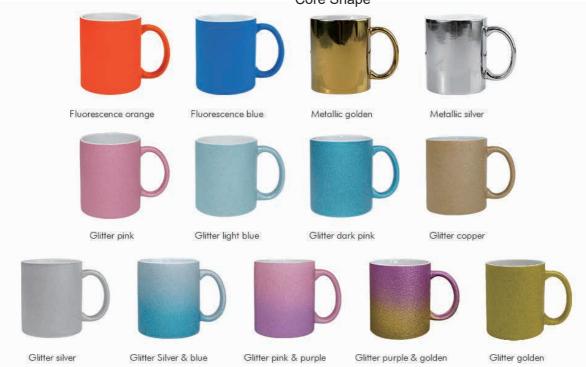

SWM11A

White Mug Grade AA

SLCM11

SCICM11P

SWM15

Sublimation 11oz Luminous Sublimation 11oz Luminous Sublimation 11oz Inner Color15oz Sublimation White Color Mug (black, Red, blue) Mug With Heart Handle Ceramic Mug Grade A Core Shape