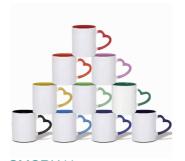

SCM11A Sublimation 11oz High **Quality Inner Color Mug** 

SMCRH11 Mug With Heart Handle

11oz Sublimaiton Inner Color11oz Sublimaiton Mug Color 11oz Sublimaiton Mug Color Rim and Heart Handle

SMCRWH11 Inner and White Heart Handle