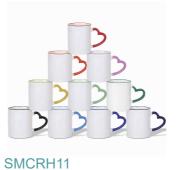

SCM11A Sublimation 11oz High **Quality Inner Color Mug** 

SMCRH11 Mug With Heart Handle

11oz Sublimaiton Inner Color11oz Sublimaiton Mug Color 11oz Sublimaiton Mug Color Rim and Heart Handle

SMCRWH11 Inner and White Heart Handle