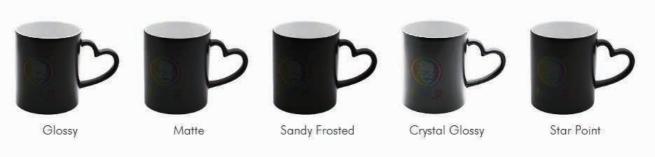

## 11oz Full Color Change Sublimation Magic Mug Heart Handle

SBM11 11oz Sublimation Bone in China White Mug 10oz

SWM11M 11oz Sublimation Matte Frosted Matte White Mug

SWM06 6oz Top Quality Sublimation 12oz Sublimation White White Ceramic Coffee Mug Latte Mug (Cone Shape)