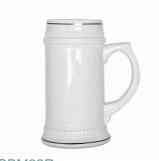

SFHM11HB 11oz Sublimation White Motto Mua within Inside **Decorating Grade AAA** 

**SPC300** 

300ml

SBM22R

SWM11HS With Heart Shape Grade AAA

Sublimation Coffee Porcelain22oz Sublimation Beer Mug 11oz Sublimation White MugOK Sublimation Ceramic Beer Mug 250ML/500ml