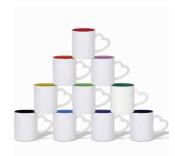

SCM11A Sublimation 11oz High **Quality Inner Color Mug** 

SMCRH11 Mug With Heart Handle

11oz Sublimaiton Inner Color11oz Sublimaiton Mug Color 11oz Sublimaiton Mug Color Rim and Heart Handle

SMCRWH11 Inner and White Heart Handle

SWM11A

White Mug Grade AA

SLCM11

SCICM11P

SWM15

Sublimation 11oz Luminous Sublimation 11oz Luminous Sublimation 11oz Inner Color15oz Sublimation White Color Mug (black, Red, blue) Mug With Heart Handle Ceramic Mug Grade A Core Shape