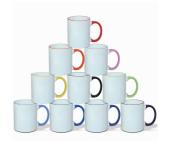

Sublimation Ceramic Mug

SWM11A Sublimation 11oz White (Grade A φ 8.2×H9.5cm)

SWM11AH Sublimation 11oz White Mug With Heart Handle

SIHM11A Sublimation 11oz High **Quality Inner** &Handle Color Mug

SFM11A Sublimation 11oz High Quality Fringe Color Mugrim and handle

SCM11A Sublimation 11oz High **Quality Inner Color Mug** 

SMCRH11 Mug With Heart Handle

11oz Sublimaiton Inner Color11oz Sublimaiton Mug Color 11oz Sublimaiton Mug Color Rim and Heart Handle

SMCRWH11 Inner and White Heart Handle