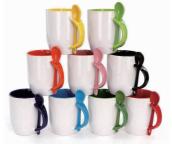

SFHM11 11oz Sublimation Footable Handle White Mug Grade AA

SFHM11M 11oz Sublimation White Motto Mug within Inside Decorating Grade AAA

SFHM11V 11oz Sublimation White Motto Mug within Inside Decorating Grade AAA

SFHM11HB 11oz Sublimation White Motto Mua within Inside **Decorating Grade AAA** 

**SPC300** 

300ml

SBM22R

SWM11HS With Heart Shape Grade AAA

Sublimation Coffee Porcelain22oz Sublimation Beer Mug 11oz Sublimation White MugOK Sublimation Ceramic Beer Mug 250ML/500ml