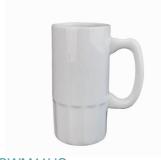

SFHM11HB 11oz Sublimation White Motto Mua within Inside **Decorating Grade AAA** 

**SPC300** 

300ml

SBM22R

SWM11HS With Heart Shape Grade AAA

Sublimation Coffee Porcelain22oz Sublimation Beer Mug 11oz Sublimation White MugOK Sublimation Ceramic Beer Mug 250ML/500ml