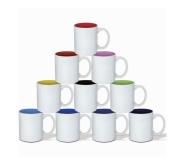

SWM11A

White Mug Grade AA

SLCM11

SCICM11P

SWM15

Sublimation 11oz Luminous Sublimation 11oz Luminous Sublimation 11oz Inner Color15oz Sublimation White Color Mug (black, Red, blue) Mug With Heart Handle Ceramic Mug Grade A Core Shape