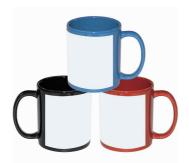

Sublimation Ceramic Mug

SWM11A Sublimation 11oz White (Grade A φ 8.2×H9.5cm)

SWM11AH Sublimation 11oz White Mug With Heart Handle

SIHM11A Sublimation 11oz High **Quality Inner** &Handle Color Mug

SFM11A Sublimation 11oz High Quality Fringe Color Mugrim and handle

SWM11A

White Mug Grade AA

SLCM11

SCICM11P

SWM15

Sublimation 11oz Luminous Sublimation 11oz Luminous Sublimation 11oz Inner Color15oz Sublimation White Color Mug (black, Red, blue) Mug With Heart Handle Ceramic Mug Grade A Core Shape